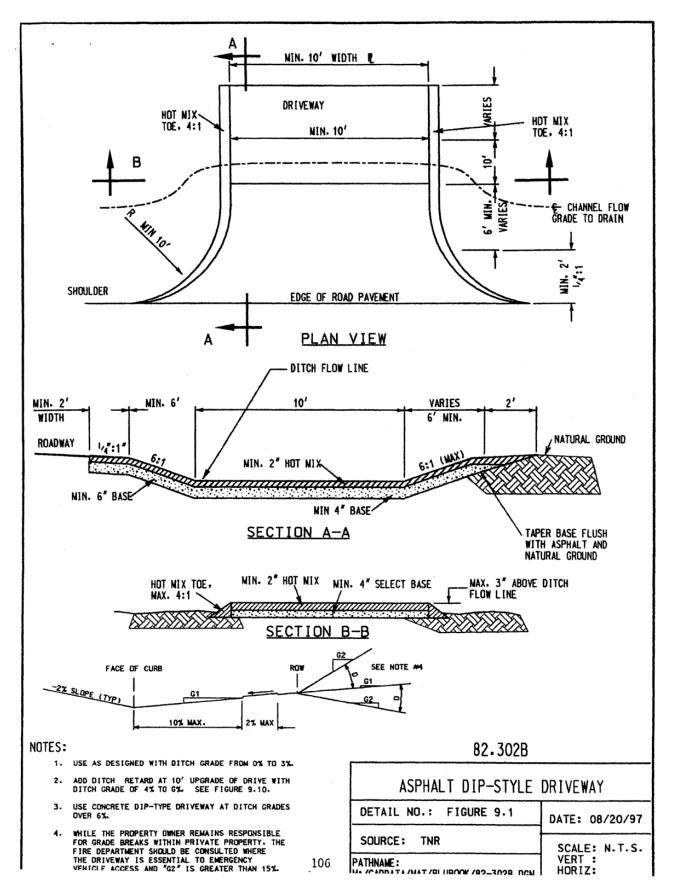

- 1. a dip-style driveway in accordance with diagram 82.302B, "Asphalt Dip-Style Driveway", or Figure 5, "Concrete Dip-Style Driveway", is required; or
- 2. The property owner may discuss with city council groundwork that would allow a culvert installation. This discussion should precede the property owner's driveway permit application.

Diagram 82.302B is a Travis County dip-style driveway standard that has been modified to allow driveway width as low as 10 feet (original was 12 feet). Diagram 82.302B shows a curb radius of 10 feet, but the city accepts a curb radius as low as 5 feet, as in Figure 5.