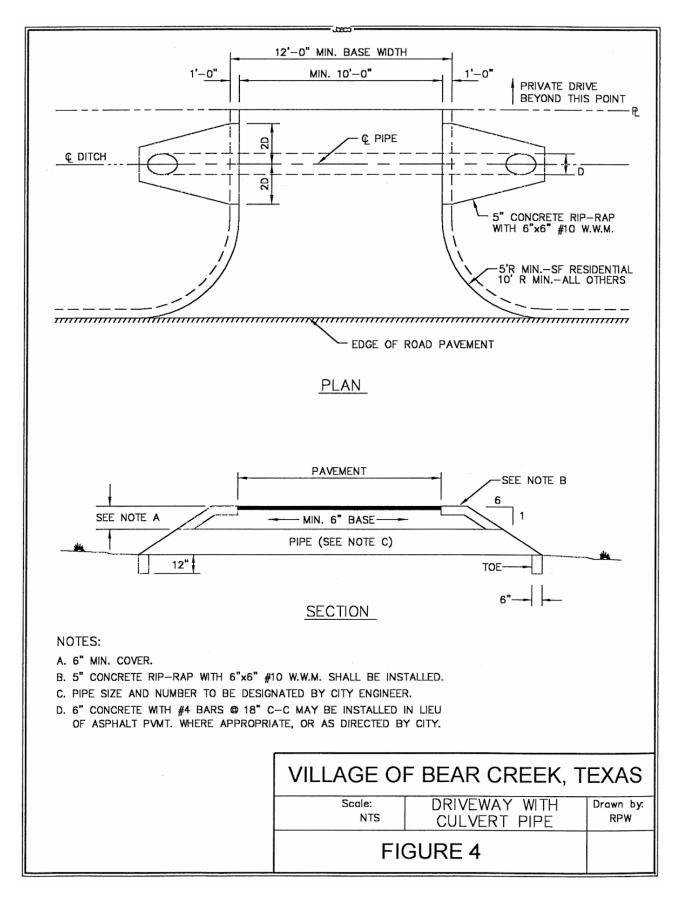

Requirement 3: Culvert Design

Except for the end treatment (e.g., rip-rap), culverts shall be designed as shown in Figures 3 and 4. Other end treatments are allowed so long as the end treatment used:

- 1. prevents erosion, including undercutting, near all pipe ends;
- 2. prevents silting in of the upstream end of the culvert;
- 3. is made of materials that will be functional for at least 20 years; and
- 4. is described, including a diagram that specifies the materials used and their thickness and placement, in the information submitted with the driveway permit application.

The Village of Bear Creek recommends but does not require reinforcing the pipe ends enough to prevent crushing by a 4 ton weight distributed over 50 square inches (approximately the weight exerted by the tires of a large delivery truck). It is frequently trucks that cause crushed culverts because they are heavier than passenger vehicles and they are much more likely to roll a wheel off the driveway as they turn off of, or onto, the street. A crushed culvert that blocks the flow of water is a violation of City ordinance.