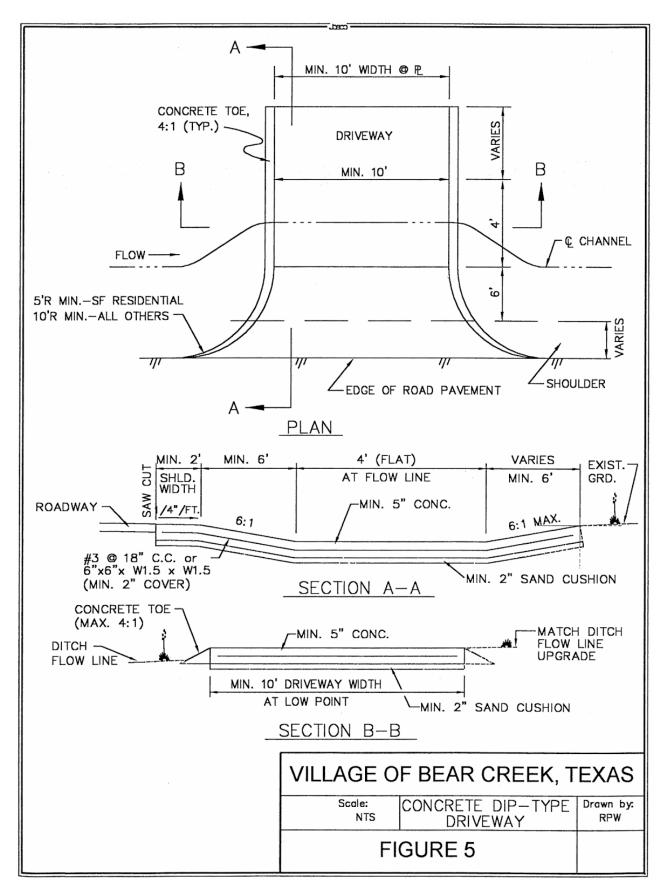

- 1. a dip-style driveway in accordance with diagram 82.302B, "Asphalt Dip-Style Driveway", or Figure 5, "Concrete Dip-Style Driveway", is required; or
- 2. The property owner may discuss with city council groundwork that would allow a culvert installation. This discussion should precede the property owner's driveway permit application.

Diagram 82.302B is a Travis County dip-style driveway standard that has been modified to allow driveway width as low as 10 feet (original was 12 feet). Diagram 82.302B shows a curb radius of 10 feet, but the city accepts a curb radius as low as 5 feet, as in Figure 5.